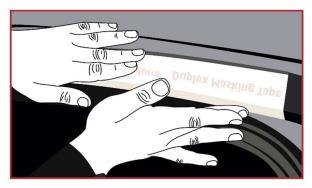

#### Where to use this product:

Remove the liner from the narrow section of tape and stick it to the underside of the roof rail and repeat.

Apply pressure to the tape and then close the door.

Remove the film liner from the wide section of tape, pull down and mask off the rubber seal.