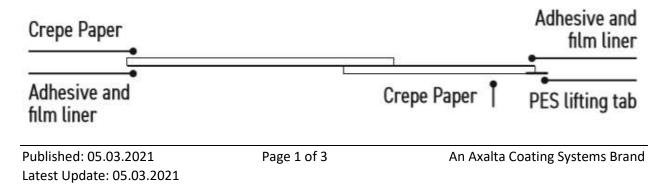

#### Product Construction:

#### **Physical Properties:**

Values shown are typical values and not to be used for specification purposes.

| Carrier         | Crepe paper, PE film and PES lifting tab |  |
|-----------------|------------------------------------------|--|
| Adhesive        | Rubber                                   |  |
| Colour          | Ivory with black and red print           |  |
| Total Thickness | 285 micron                               |  |
| Width           | 75mm                                     |  |
| Length          | 20m (+/- 0.5m)                           |  |