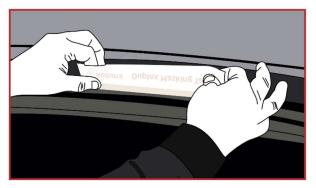

#### Where to use this product:

Remove the liner from the narrow section of tape and stick it to the underside of the roof rail and repeat.

Apply pressure to the tape and then close the door.

Remove the film liner from the wide section of tape, pull down and mask off the rubber seal.