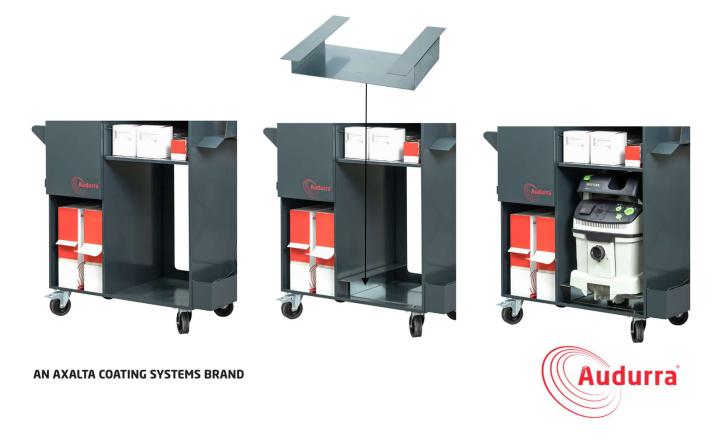

The images on the following pages are showing the full equipped cart. Vacuum cleaner, sanding machine, abrasives, backing pad and hand blocks are not included in the scope of delivery.

The Audurra Sanding Solution Cart offers sufficient space to accommodate even bulky M-class vacuum cleaners. Thanks to the swiveling wheels, the wide handle and the compact construction the operator can easily maneuver the cart, even if fully equipped and

loaded.

Only for the unusual big vacuum cleaners of the CT-class the optional available **Audurra CT-adapter** D15379364 is needed. We recommend to remove the wheels of these cleaners to ensure they perfectly fit into the cart as well – with the adapter support.