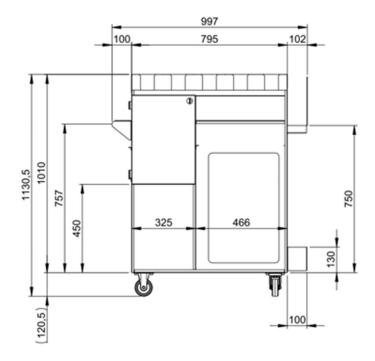

The dimensions of the Audurra Sanding Solution Cart (without the rear panel) are: