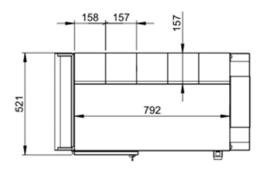

The dimensions of the Audurra Sanding Solution Cart (without the rear panel) are: