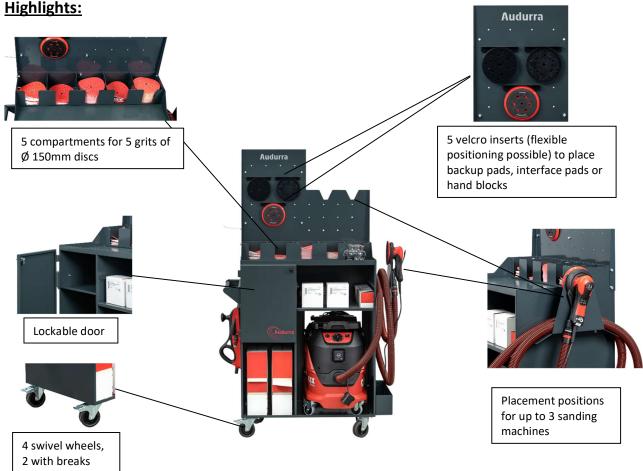

The images on the following pages are showing the full equipped cart. Vacuum cleaner, sanding machine, abrasives, backing pad and hand blocks are not included in the scope of delivery.

## **Features & benefits:**

- process-oriented workplace organization
- coherent system
- no abrupt changes of sanding grits thanks to standardized equipped cart
- faster job training / onboarding for new employees
- less movements required
- less material (SKUs) required
- tools and machines at the place of action
- higher workplace appreciation
- a standardized process guarantees constant quality and less rework
- improved customer body shop perception