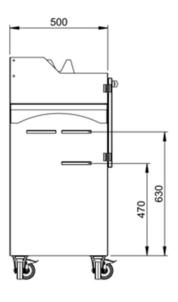

The dimensions of the Audurra Sanding Solution Cart (without the rear panel) are: