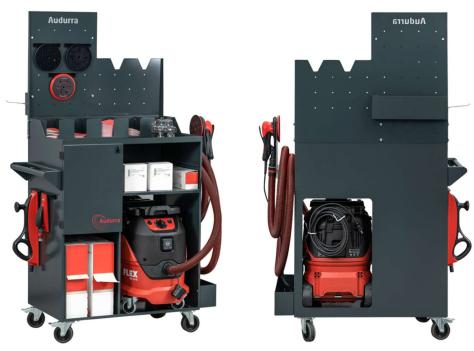

The images on the following pages are showing the full equipped cart. Vacuum cleaner, sanding machine, abrasives, backing pad and hand blocks are not included in the scope of delivery.

The Audurra Sanding Solution Cart offers sufficient space to accommodate even bulky M-class vacuum cleaners. Thanks to the swiveling wheels, the wide handle and the compact construction the operator can easily maneuver the cart, even if fully equipped and

loaded.

Only for the unusual big vacuum cleaners of the CT-class the optional available **Audurra CT-adapter** D15379364 is needed. We recommend to remove the wheels of these cleaners to ensure they perfectly fit into the cart as well – with the adapter support.