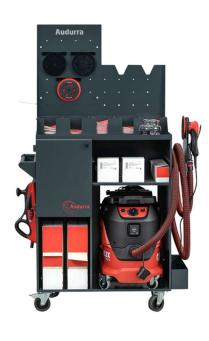

The images on the following pages are showing the full equipped cart. Vacuum cleaner, sanding machine, abrasives, backing pad and hand blocks are not included in the scope of delivery.

The Audurra Sanding Solution Cart offers sufficient space to accommodate even bulky M-class vacuum cleaners. Thanks to the swiveling wheels, the wide handle and the compact construction the operator can easily maneuver the cart, even if fully equipped and