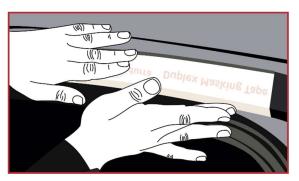

### Where to use this product:

Remove the liner from the narrow section of tape and stick it to the underside of the roof rail and repeat.

Apply pressure to the tape and then close the door.

Remove the film liner from the wide section of tape, pull down and mask off the rubber seal.