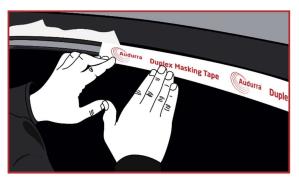

### Where to use this product:

Remove the liner from the narrow section of tape and stick it to the underside of the roof rail and repeat.

Apply pressure to the tape and then close the door.

Remove the film liner from the wide section of tape, pull down and mask off the rubber seal.