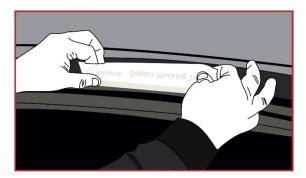

### Where to use this product:

Remove the liner from the narrow section of tape and stick it to the underside of the roof rail and repeat.

Apply pressure to the tape and then close the door.

Remove the film liner from the wide section of tape, pull down and mask off the rubber seal.